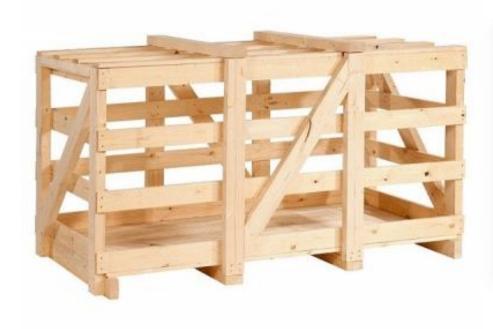

packing, the less likelihood there will be damage.

For example, any movement of the cargo within its own packaging during transit is likely to cause damage. We recommend you seek reliable advice on the type of packing requirements for your particular cargo. We offer a cost-effective, professional cargo packing service.



#### We are specialized in

- 1. Customized Wooden Boxes, Wooden Crates & Wooden Pallets.
- 2. Cargo Lashing / Container Lashing
- 3. Packing & Re-Packing with Carton Box, Corrugated Sheet, Stretch Film, Bubble Wrap Roll, Thermocol, and Nylon/Steel Belt.
- 4. Removal, Location & Shifting
- 5. Palletization & Wrapping
- 6. Vacuum Packing

24 x 7 available Packing & Re-packing services in DWC, DAFZA & Dubai Cargo village



## **WOODEN BOX**









# **WOODEN CRATES**







## **WOODEN PALLETS**





### **CARGO/CONTAINER LASHING**







### **CARTON BOX PACKING**







### PALLETIZATION & WRAPPING









### **VACUUM PACKING**





#### **SERVICE**



24 x 7 available Packing & Re-packing services in DWC, DAFZA & Dubai Cargo village



#### **CONTACT DETAILS**

#### **WAREHOUSE AND PACKING:**

Safe Point Cargo Services LLC Warehouse # 1285, Near to Entrance No. 7, Dubai Cargo Village, Dubai - UAE,

Tel: +971 4 8868919 & Cell:

Mr. Shihab C.H.: +971507034193 Mr. Mohd. Asif: +971569990719

Email ID: shihab@safepointcargo.com asif@safepointcargo.com logistics@safepointcargo.com sales@safepointcargo.com

Web: www.safepointcargo.com